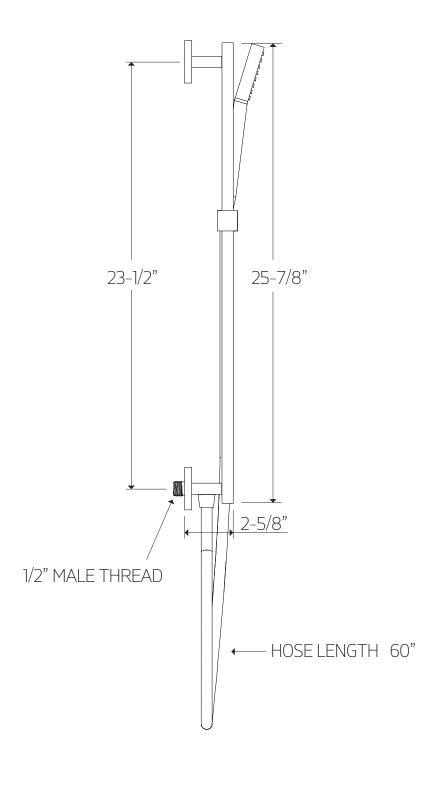

# **OPERATING SPECIFICATIONS**

premier series shower set



# **FEATURES**Solid Brass

3-Outlets

#### **INCLUDES**

F903B-59TK F907-46 F907-50 F402-10

#### **OPERATING PRESSURE**

Minimum: 15 psi Maximum: 75 psi

Above 90psi it may be necessary to install a pressure reducer

#### **OPERATING TEMPERATURE**

Maximum: 176°

#### **FLOW CAPACITY**

Hand Shower: 1.8 USGPM Shower Head: 1.8 USGPM Body Jet: 1.8 USGPM

#### **APPROVAL**







## PRODUCT DIMENSIONS

premier series shower set for trim kit







## PRODUCT DIMENSIONS

premier series shower set for shower head







## PRODUCT DIMENSIONS

premier series shower set for hand shower







## PRODUCT DIMENSIONS

premier series shower set for tub filler