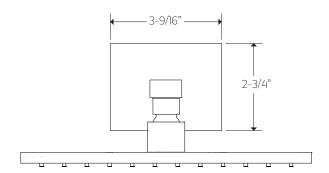

# **OPERATING SPECIFICATIONS**

premier series shower set



# **FEATURES**Solid Brass

3-Outlets

#### **INCLUDES**

F903B-59TK F907-46 F907-50 F402-10

#### **OPERATING PRESSURE**

Minimum: 15 psi Maximum: 75 psi

Above 90psi it may be necessary to install a pressure reducer

#### **OPERATING TEMPERATURE**

Maximum: 176°

#### **FLOW CAPACITY**

Hand Shower: 1.8 USGPM Shower Head: 1.8 USGPM Body Jet: 1.8 USGPM

#### **APPROVAL**







## PRODUCT DIMENSIONS

premier series shower set for trim kit







## PRODUCT DIMENSIONS

premier series shower set for shower head







## PRODUCT DIMENSIONS

premier series shower set for hand shower







## PRODUCT DIMENSIONS

premier series shower set for tub filler