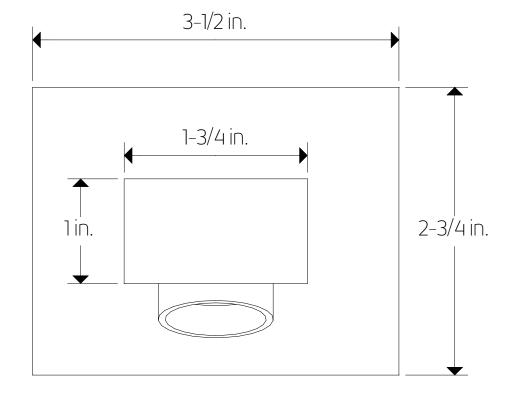

# **OPERATING SPECIFICATIONS**

premier series shower set



# **FEATURES**Solid Brass

3-Outlets

#### **INCLUDES**

F903B-59TK F907-46 F907-50 F402-10

#### **OPERATING PRESSURE**

Minimum: 15 psi Maximum: 75 psi

Above 90psi it may be necessary to install a pressure reducer

#### **OPERATING TEMPERATURE**

Maximum: 176°

#### **FLOW CAPACITY**

Hand Shower: 1.8 USGPM Shower Head: 1.8 USGPM Body Jet: 1.8 USGPM

#### **APPROVAL**







## PRODUCT DIMENSIONS

premier series shower set for trim kit







## PRODUCT DIMENSIONS

premier series shower set for shower head







## PRODUCT DIMENSIONS

premier series shower set for hand shower







## PRODUCT DIMENSIONS

premier series shower set for tub filler