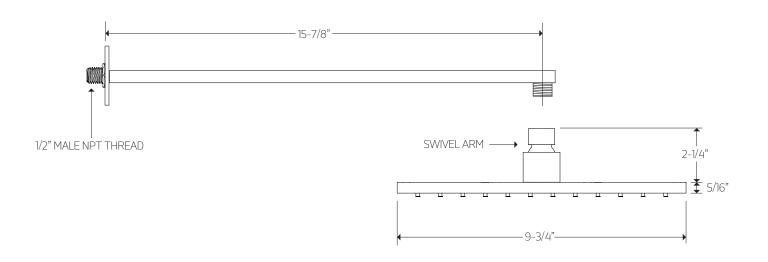

# **OPERATING SPECIFICATIONS**

premier series shower set



# **FEATURES**Solid Brass

3-Outlets

#### **INCLUDES**

F903B-59TK F907-46 F907-50 F402-10

#### **OPERATING PRESSURE**

Minimum: 15 psi Maximum: 75 psi

Above 90psi it may be necessary to install a pressure reducer

#### **OPERATING TEMPERATURE**

Maximum: 176°

#### **FLOW CAPACITY**

Hand Shower: 1.8 USGPM Shower Head: 1.8 USGPM Body Jet: 1.8 USGPM

#### **APPROVAL**







## PRODUCT DIMENSIONS

premier series shower set for trim kit







## PRODUCT DIMENSIONS

premier series shower set for shower head







## PRODUCT DIMENSIONS

premier series shower set for hand shower







## PRODUCT DIMENSIONS

premier series shower set for tub filler