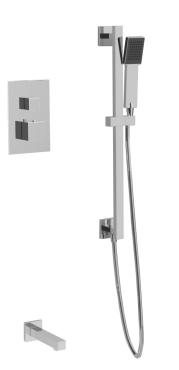

# **OPERATING SPECIFICATIONS**

premier series shower set

# **FEATURES**Solid Brass

3-Outlets

#### **INCLUDES**

F903B-59TK F907-46 F907-50 F402-10