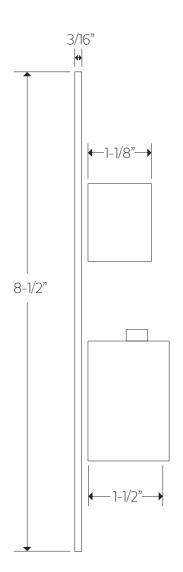

## PRODUCT DIMENSIONS

premier series shower set for hand shower

## PRODUCT DIMENSIONS

premier series shower set for tub filler