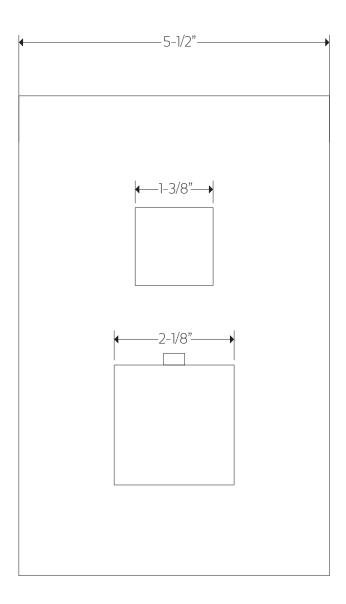

# **OPERATING SPECIFICATIONS**

premier series shower set



# **FEATURES**Solid Brass

3-Outlets

#### **INCLUDES**

F903B-59TK F907-46 F907-50 F402-10

#### **OPERATING PRESSURE**

Minimum: 15 psi Maximum: 75 psi

Above 90psi it may be necessary to install a pressure reducer

#### **OPERATING TEMPERATURE**

Maximum: 176°

#### **FLOW CAPACITY**

Hand Shower: 1.8 USGPM Shower Head: 1.8 USGPM Body Jet: 1.8 USGPM

#### **APPROVAL**







## PRODUCT DIMENSIONS

premier series shower set for trim kit







## PRODUCT DIMENSIONS

premier series shower set for shower head







## PRODUCT DIMENSIONS

premier series shower set for hand shower







## PRODUCT DIMENSIONS

premier series shower set for tub filler