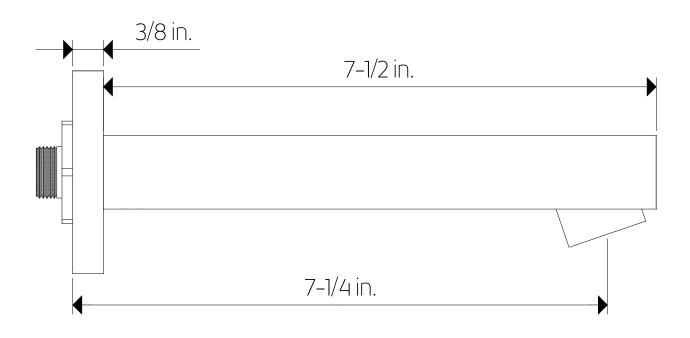

# **OPERATING SPECIFICATIONS**

premier series shower set



# **FEATURES**Solid Brass

3-Outlets

#### **INCLUDES**

F903B-59TK F907-46 F907-50 F402-10

#### **OPERATING PRESSURE**

Minimum: 15 psi Maximum: 75 psi

Above 90psi it may be necessary to install a pressure reducer

#### **OPERATING TEMPERATURE**

Maximum: 176°

#### **FLOW CAPACITY**

Hand Shower: 1.8 USGPM Shower Head: 1.8 USGPM Body Jet: 1.8 USGPM

#### **APPROVAL**







## PRODUCT DIMENSIONS

premier series shower set for trim kit







## PRODUCT DIMENSIONS

premier series shower set for shower head







## PRODUCT DIMENSIONS

premier series shower set for hand shower







## PRODUCT DIMENSIONS

premier series shower set for tub filler