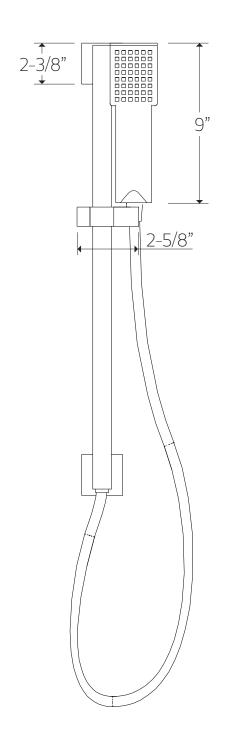

# **OPERATING SPECIFICATIONS**

premier series shower set



# **FEATURES**Solid Brass

3-Outlets

#### **INCLUDES**

F903B-59TK F907-46 F907-50 F402-10

#### **OPERATING PRESSURE**

Minimum: 15 psi Maximum: 75 psi

Above 90psi it may be necessary to install a pressure reducer

#### **OPERATING TEMPERATURE**

Maximum: 176°

#### **FLOW CAPACITY**

Hand Shower: 1.8 USGPM Shower Head: 1.8 USGPM Body Jet: 1.8 USGPM

#### **APPROVAL**







## PRODUCT DIMENSIONS

premier series shower set for trim kit







## PRODUCT DIMENSIONS

premier series shower set for shower head







## PRODUCT DIMENSIONS

premier series shower set for hand shower







## PRODUCT DIMENSIONS

premier series shower set for tub filler