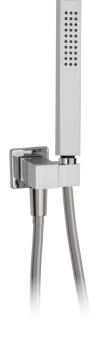

# handshower set N3745

square handshower set with reinforced PVC hose

#### FEATURES

Single function handshower Solid brass waterway with hook 5' reinforced PVC hose 1/2" NPT female connection

Flow rate: 2.5 gpm