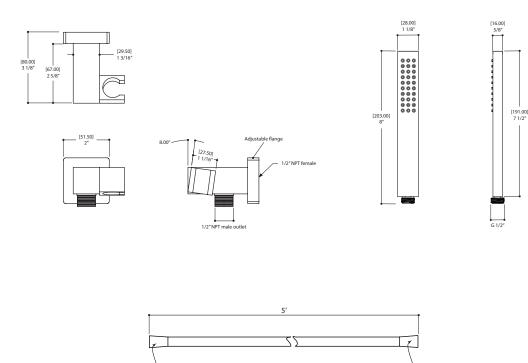

#### FEATURES

Single function handshower Solid brass waterway with hook 5' reinforced PVC hose 1/2" NPT female connection

Flow rate: 2.5 gpm

#### WARRANTY

1/2" connection

Residential: Limited lifetime warranty to original purchaser Commercial: Two years warranty (Complete warranty available at www.aquabrass.com/warranty)

Aquabrass cannot be held responsible for any technical or typographical errors or omissions contained within this document and reserves the right to make changes without prior notice.

1/2" connection