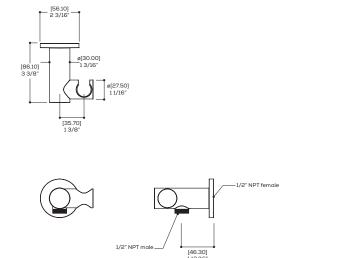

#### **FEATURES**

Single function handshower Solid brass waterway with hook 5' reinforced PVC hose 1/2" NPT female connection

Flow rate: 2.5 gpm