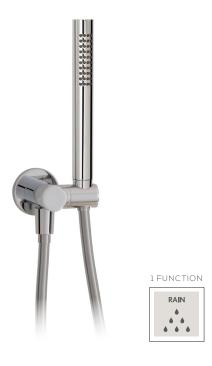

# handshower set N3645

round handshower set with reinforced PVC hose

#### **FEATURES**

Single function handshower Solid brass waterway with hook 5' reinforced PVC hose 1/2" NPT female connection

Flow rate: 2.5 gpm