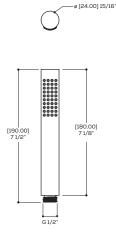

#### **FEATURES**

Single function handshower Solid brass waterway with hook 5' reinforced PVC hose 1/2" NPT female connection

Flow rate: 2.5 gpm