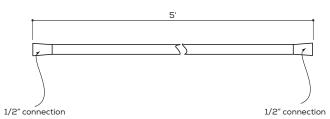

#### **FEATURES**

Single function handshower Solid brass waterway with hook 5' reinforced PVC hose 1/2" NPT female connection

Flow rate: 2.5 gpm