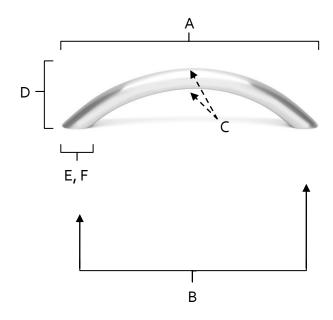

## **PRODUCT SHEET**

| ltem# | Α  | В  | C    | D      | E (L) | F (W) |
|-------|----|----|------|--------|-------|-------|
| A1298 | 6" | 5" | 3/8" | 1 1/4" | 9/16" | 3/8"  |

KEY: Overall Length В Center to Center C Handle Width D Projection Ε Mount Length F Mount Width