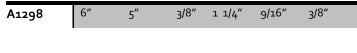

## **PRODUCT SHEET**

| ltem# | Α  | В  | C    | D      | E (L) | F (W) |
|-------|----|----|------|--------|-------|-------|
| A1298 | 6" | 5" | 3/8" | 1 1/4" | 9/16" | 3/8"  |

KEY: Overall Length В Center to Center C Handle Width D Projection Ε Mount Length F Mount Width